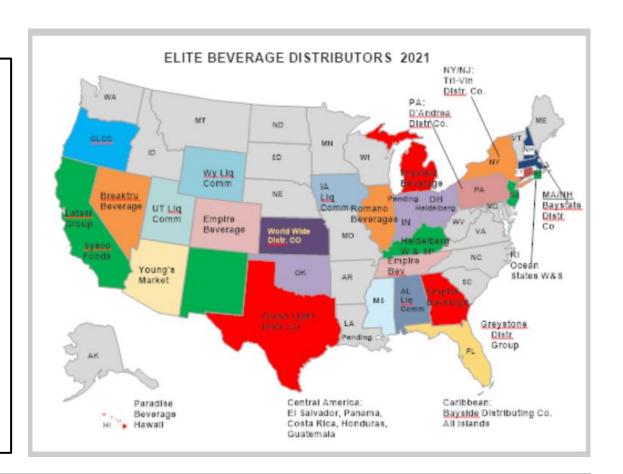

# **DISTRIBUTION**

2018 (April):

Comisario launched in the USA.

9 states opened.

2019:

17 States

<u>2020:</u>

24 states

2021:

33 states, 7 new states slated for later in year and a few new countries

And now:

Citadel Beverages National Sales Agency, Speakeasy E-Commerce nationally (31 states), and MHW LTD handling all Logistics