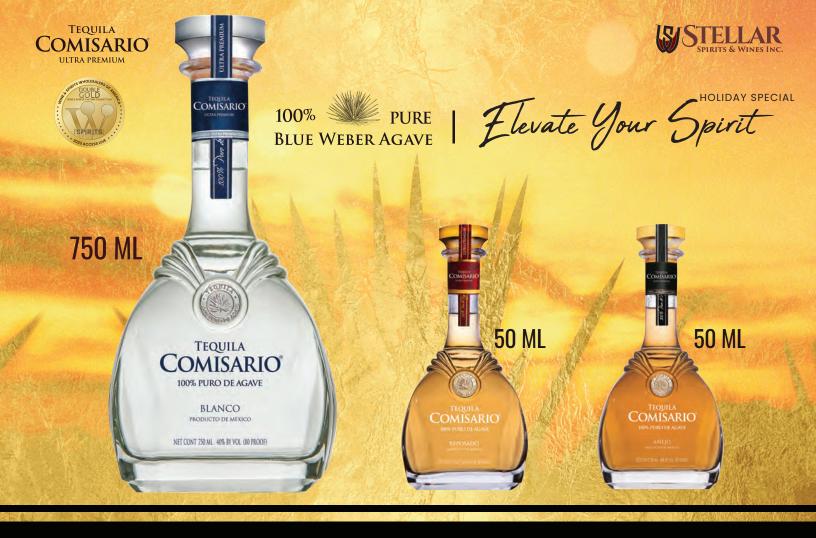

HIGHLAND GROWN • DOUBLE DISTILLED • COLD FILTERED • OXYGENATED • ARTISANAL OAK BARREL AGING • ESTATE BOTTLED • ADDITIVE FREE • HANDCRAFTED • SMALL BATCH

## **EXPRESSIONS**

DOUBLE GOLD

**BLANCO** 

Pear, Dried Apple, Mineral, Yellow Pepper, Acacia Honey, Bright Agave Notes

**REPOSADO** 

Pineapple, Tropical Fruit, Nougat, Anise, Grilled Pepper, Bright Agave Notes

## RATING

AÑEJO

Buttercream, Papaya, Caramel, Mocha Accents, Cocoa, Pepper and Agave

ESTATE GROWN AND BOTTLED IN LOS
ALTOS GOLDEN TRIANGLE REGION OF
JALISCO, MEXICO.

OUR COMISARIO EXPRESSIONS ARE MADE FROM PURE HEART OF AGAVE.

TEQUILA COMISARIO IS AVAILABLE EVERYWHERE ULTRA PREMIUM SPIRITS ARE SOLD.

TYPE

ΜL

UPC

Gift Box 850 ML

7503006845376