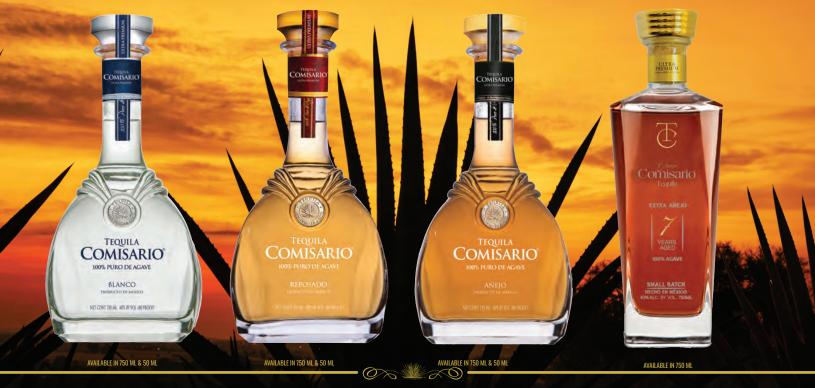

## **EXPRESSIONS**

## RATING

DOUBLE GOLD

**BLANCO** 

Pear, Dried Apple, Mineral, Yellow Pepper, Acacia Honey, Bright Agave Notes DOUBLE GOLD

**REPOSADO** 

Pineapple, Tropical Fruit, Nougat, Anise, Grilled Pepper, Bright Agave Notes 《 PLATINUM 》

AÑEJO

Buttercream, Papaya, Caramel, Mocha Accents, Cocoa, Pepper and Agave DOUBLE GOLD

EXTRA AÑEJO

Cooked agave, spice, earth, pepperiness, layers of vanilla, wood, spun honey.

ESTATE GROWN AND BOTTLED IN LOS ALTOS GOLDEN TRIANGLE REGION OF JALISCO, MEXICO. OUR COMISARIO EXPRESSIONS ARE MADE FROM PURE HEART OF AGAVE.

TEQUILA COMISARIO IS AVAILABLE EVERYWHERE ULTRA PREMIUM SPIRITS ARE SOLD.