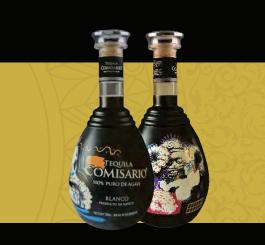

## LIMITED AVAILABILITY

LIMITED EDITION BOTTLE ARTWORK COMISSIONED FROM AN ARTIST IN IALISCO, MEXICO, COMISARIO **BLANCO WORLD SPIRIT DOUBLE** GOLD TEQUILA INSIDE.

THE TEQUILA COMISARIO HOLIDAY GIFT BOX INCLUDES 750 ML BLANCO, 50 ML REPOSADO & AÑEJO.