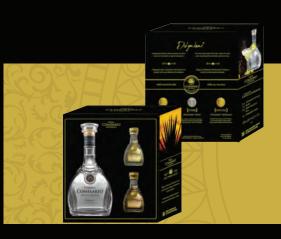

## LIMITED AVAILABILITY

LIMITED EDITION BOTTLE ARTWORK COMISSIONED FROM AN ARTIST IN IALISCO, MEXICO, COMISARIO **BLANCO WORLD SPIRIT DOUBLE** GOLD TEQUILA INSIDE.

THE TEQUILA COMISARIO HOLIDAY GIFT BOX INCLUDES 750 ML BLANCO, 50 ML REPOSADO & AÑEJO.